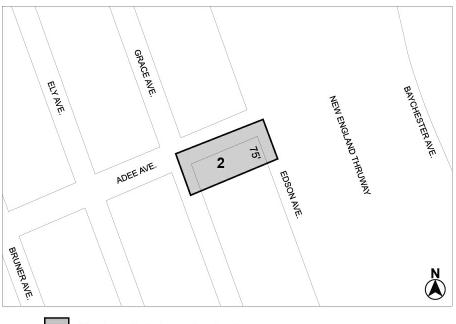

Mandatory Inclusionary Housing Area see Section 23-154(d)(3)
Area 2 — 6/2/22 MIH Program Option 1 and Option 2

Portion of Community District 12, The Bronx