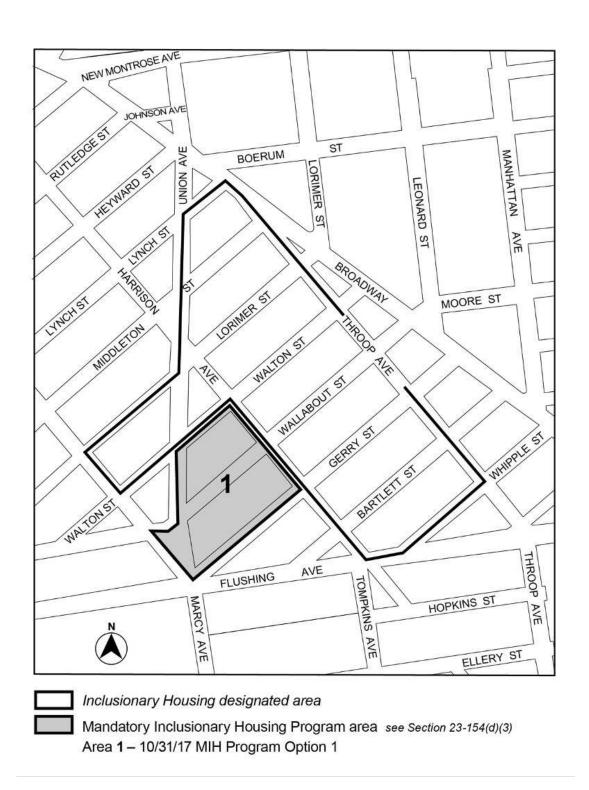

Portion of Community District 4, Brooklyn

Map 2 - (5/27/21)

Mandatory Inclusionary Housing Program Area see Section 23-154(d)(3)

Area **1** (9/12/18) — MIH Program Option 1 and Deep Affordability Option

Area **2** (5/27/21) — MIH Program Option 1 and Deep Affordability Option

Portion of Community District 4, Brooklyn