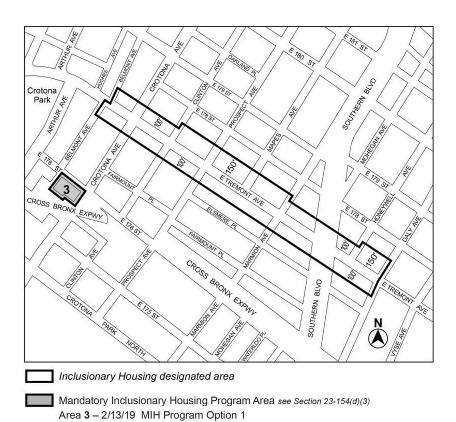

Area 1 — 3/22/18 MIH Program Option 1 and Deep Affordability Option

Portions of Community Districts 4 and 5, The Bronx

The Bronx Community District 6

Map 1 – (5/27/21)

Inclusionary Housing designated area

Mandatory Inclusionary Housing Program Area see Section 23-154(d)(3)

Area 4 - 5/27/21 MIH Program Option 2 and Workforce Option

Portion of Community District 6, The Bronx

Map 2 - (10/9/13)

Portion of Community District 6, The Bronx