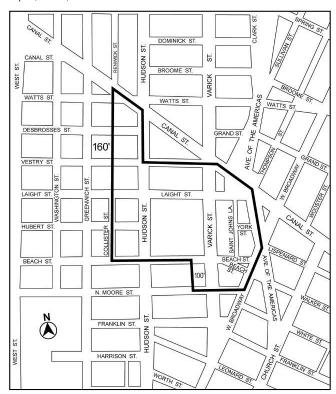

### Appendix F - Brooklyn

**Brooklyn Community District 1** 

Map 1 – (12/15/21)

Map 3 - (4/14/10)

Portion of Community District 1, Brooklyn

Map 4 - (10/31/17)

Portion of Community District 1, Brooklyn

Mandatory Inclusionary Housing Program Area see Section 23-154(d)(3)

Area 8 — 6/2/22 MIH Program Option 1 and Option 2

Portion of Community District 1, Brooklyn