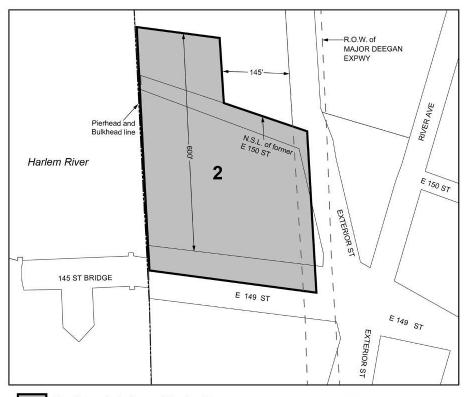

#### The Bronx Community District 4

Map 1 - (11/16/16)

Portion of Community District 4, The Bronx

Map 2 – (10/17/17)

Mandatory Inclusionary Housing Program area see Section 23-154(d)(3)

Area 2 — 10/17/17 MIH Program Option 1 and Deep Affordability Option

Portion of Community District 4, The Bronx

Map 3 - (3/25/21)

Mandatory Inclusionary Housing Program Area see Section 23-154(d)(3)
Area 3 – 3/25/21 MIH Program Option 1

Mandatory Inclusionary Housing Program Area see Section 23-154(d)(3)