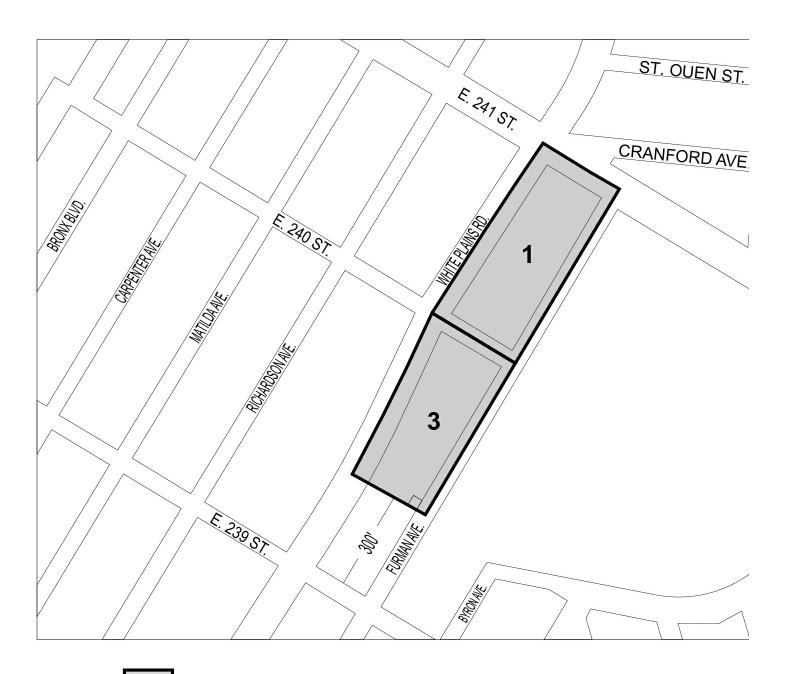

Mandatory Inclusionary Housing Program Area see Section 2

Area 1 — 2/13/19 MIH Program Option 1 and Option 2

Area 3 — 7/14/22 MIH Program Option 1 and Option 2

Portion of Community District 12, The Bronx