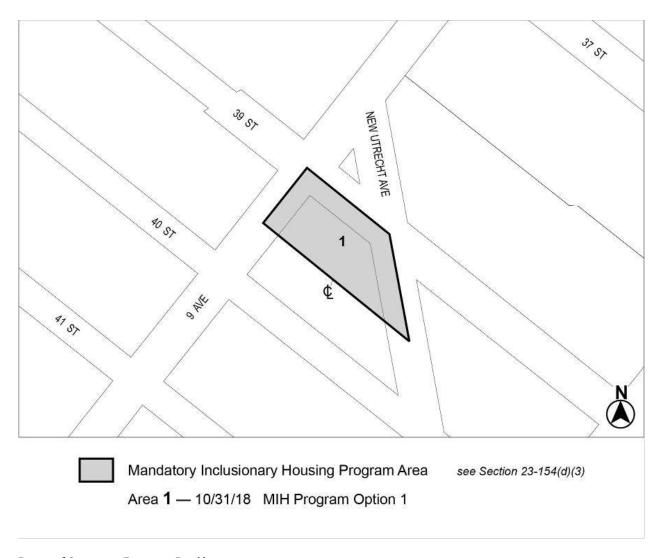

#### **Queens Community District 2**

Map 1 - (8/27/20)

Portion of Community District 2, Queens

Map 2 - (4/22/20)

Inclusionary Housing designated area

Mandatory Inclusionary Housing Program Area see Section 23-154(d)(3)
Area 1—10/31/18 MIH Program Option 2