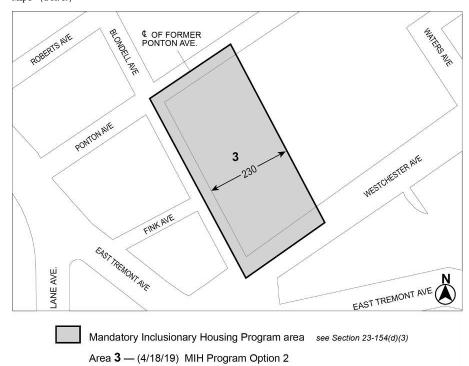

Portion of Community District 9, The Bronx

Map 4 – (12/19/17)

Portion of Community District 9, The Bronx

Map 5 - (4/18/19)

Mandatory Inclusionary Housing Program area see Section 23-154(d)(3)

Area 5 – 4/18/19 MIH Program Option 1