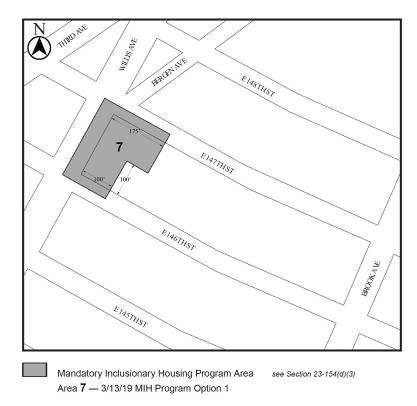

#### The Bronx Community District 7

Map 1 – (3/23/11)

\_\_\_\_\_ molasionally mousting designated area

Portion of Community District 7, The Bronx

The Bronx Community District 9

Map 1 – (5/24/17)

Mandatory Inclusionary Housing Program Area see Section 23-154(d)(3)
Area 1– 5/24/17 MIH Program Option 1