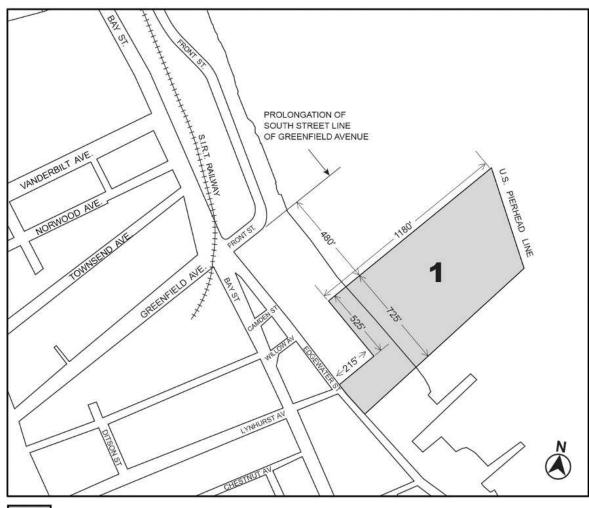

#### Staten Island Community District 1

Map 1 - (7/20/17)

Mandatory Inclusionary Housing Program Area see Section 23-154(d)(3)

Area 1 – 7/20/17 MIH Program Option 1, Option 2 and Deep Affordability Option

Portion of Community District 1, Staten Island

Map 2 - (12/21/23)

Portion of Community District 1, Staten Island

Mandatory Inclusionary Housing Program Area see Section 23-154(d)(3)
Area 5-11/10/21 MIH Program Option 1 and Option 2