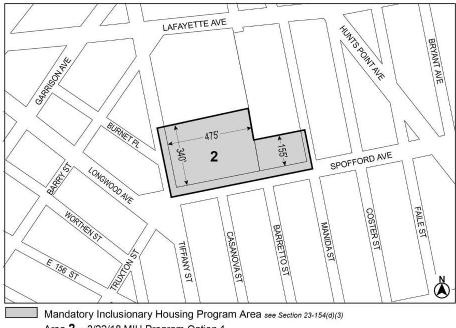

Area 2 - 3/22/18 MIH Program Option 1

Portion of Community District 2, The Bronx