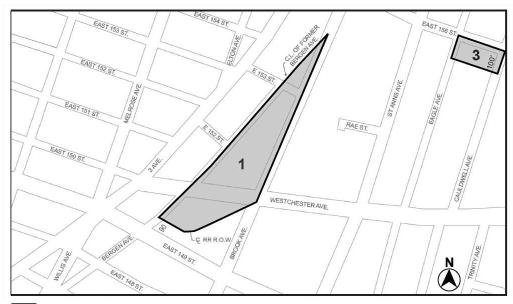

#### The Bronx Community District 3

Map 1 - (10/5/11)

Inclusionary Housing designated area