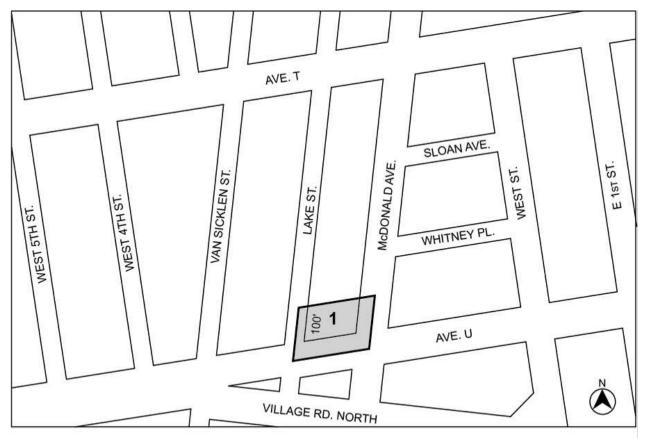

#### Staten Island Community District 1

Map 1 - (7/20/17)

Mandatory Inclusionary Housing Program Area see Section 23-154(d)(3)

Area 1 – 7/20/17 MIH Program Option 1, Option 2 and Deep Affordability Option