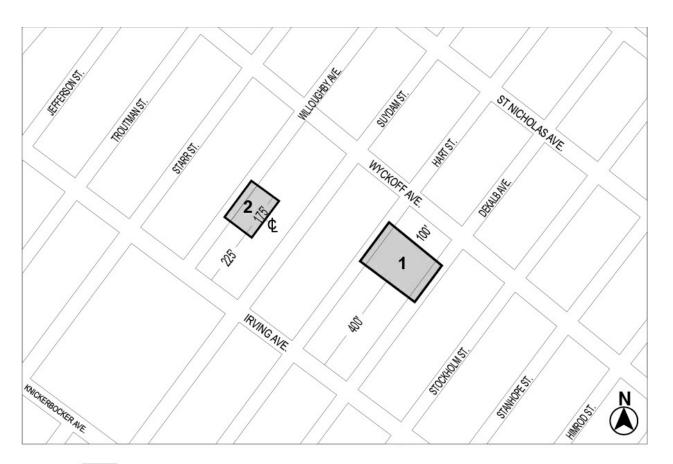

# Queens Community District 7

Map 1 - (6/21/16)

Mandatory Inclusionary Housing Program Area see Section 23-154(d)(3)

Area 1 - 6/21/16 MIH Program Option 1 and Option 2

Portion of Community District 7, Queens