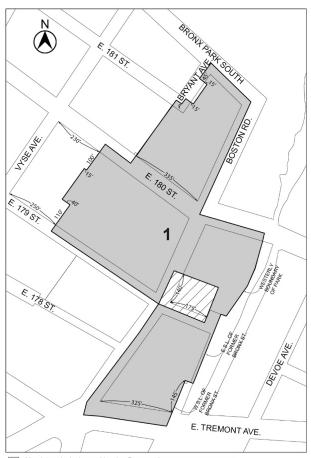

Area 1 — 3/22/18 MIH Program Option 1 and Deep Affordability Option

Portions of Community Districts 4 and 5, The Bronx

The Bronx Community District 6

Map 1 – (5/27/21)

Inclusionary Housing designated area

Mandatory Inclusionary Housing Program Area see Section 23-154(d)(3)

Area 4 - 5/27/21 MIH Program Option 2 and Workforce Option

Portion of Community District 6, The Bronx

Map 2 - (10/9/13)

Portion of Community District 6, The Bronx