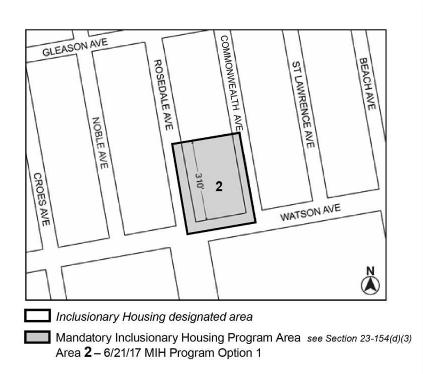

Area 2 - 3/22/18 MIH Program Option 1

Portion of Community District 2, The Bronx