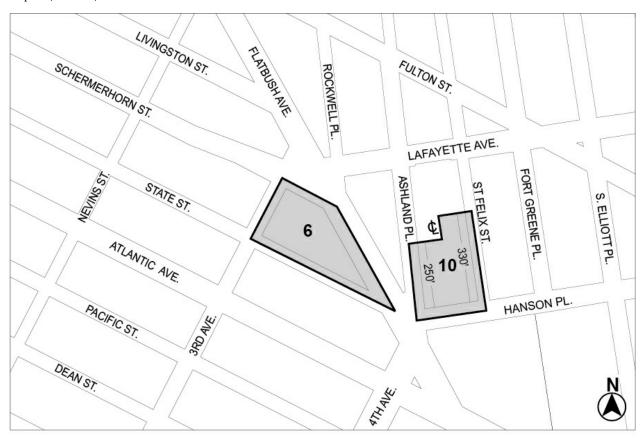

Portion of Community District 4, Brooklyn

Map 2 - (5/27/21)

Mandatory Inclusionary Housing Program Area see Section 23-154(d)(3)

Area **1** (9/12/18) — MIH Program Option 1 and Deep Affordability Option

Area **2** (5/27/21) — MIH Program Option 1 and Deep Affordability Option

Portion of Community District 4, Brooklyn