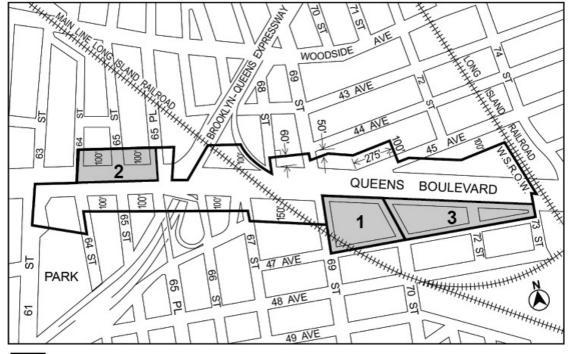

# Queens Community District 1

Map 1 - (10/10/24)

Portion of Community District 1, Queens

Map 2 – (7/29/09)

Portion of Community District 1, Queens

Map 3 – (12/9/21)

Mandatory Inclusionary Housing Area see Section 23-154(d)(3)

Area 1 — 3/22/18 MIH Program Option 2

Area 12 — 12/9/21 MIH Program Option 1

Mandatory Inclusionary Housing Area see Section 23-154(d)(3)

Area 2 — 10/31/18 MIH Program Option 1 and Option 2 Area 13 — 5/19/22 MIH Program Option 1