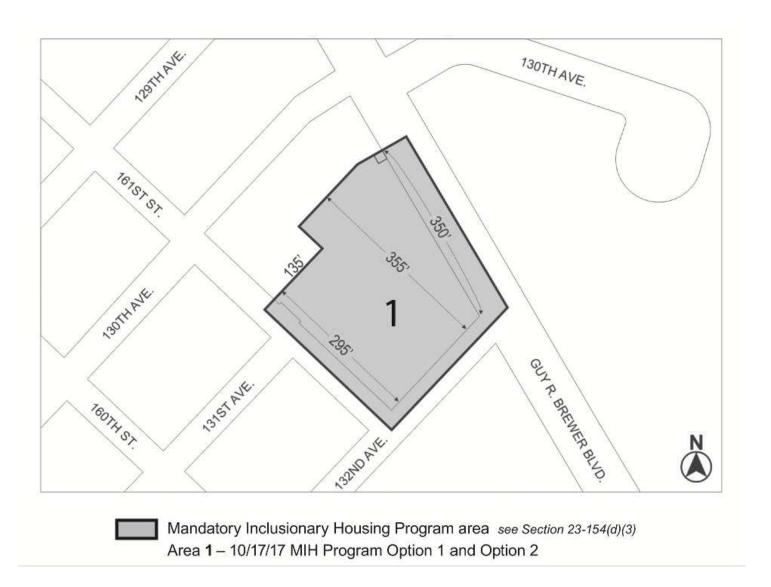

# Queens Community District 7

Map 1 - (6/21/16)

Mandatory Inclusionary Housing Program Area see Section 23-154(d)(3)

Area 1 - 6/21/16 MIH Program Option 1 and Option 2

Portion of Community District 7, Queens