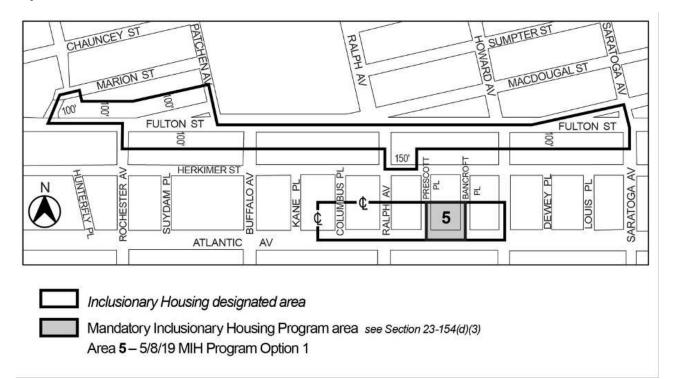

#### **Brooklyn Community District 5**

Map 1 - (6/30/25)

Portion of Community District 5, Brooklyn

Map 2 - (10/31/17)

Portion of Community District 5, Brooklyn

Map 3 - (12/10/19)

Portion of Community District 5, Brooklyn