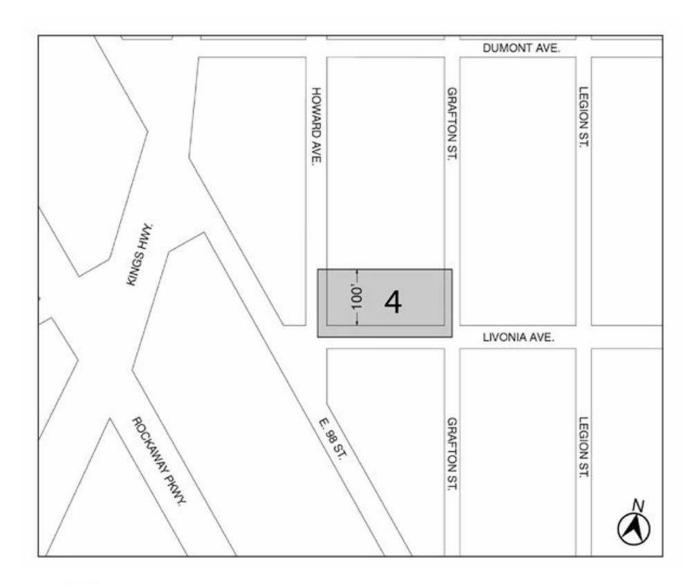

Portion of Community District 12, Brooklyn

Map 2 - (10/15/20)

Mandatory Inclusionary Housing Area (see Section 23-154(d)(3))

Area 2 – (10/15/20) MIH Program Option 1, Option 2 and Workforce Option

Portion of Community District 12, Brooklyn