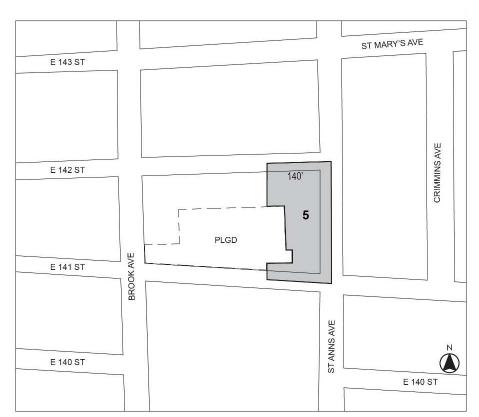

Portion of Community District 9, The Bronx

Map 4 – (12/19/17)

Portion of Community District 9, The Bronx

Map 5 - (4/18/19)

Mandatory Inclusionary Housing Program area see Section 23-154(d)(3)

Area 5 – 4/18/19 MIH Program Option 1