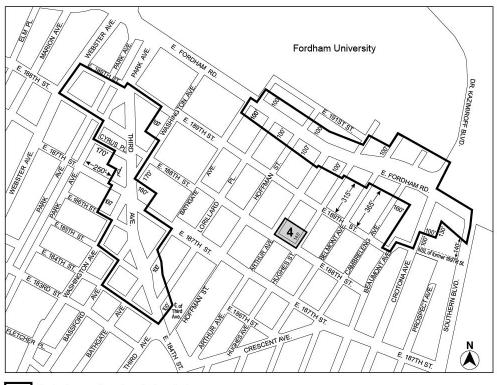

#### The Bronx Community District 4

Map 1 - (11/16/16)

Portion of Community District 4, The Bronx

Map 2 – (10/17/17)

Mandatory Inclusionary Housing Program area see Section 23-154(d)(3)

Area 2 — 10/17/17 MIH Program Option 1 and Deep Affordability Option

Portion of Community District 4, The Bronx

Map 3 - (3/25/21)

Mandatory Inclusionary Housing Program Area see Section 23-154(d)(3)
Area 3 – 3/25/21 MIH Program Option 1

Mandatory Inclusionary Housing Program Area see Section 23-154(d)(3)