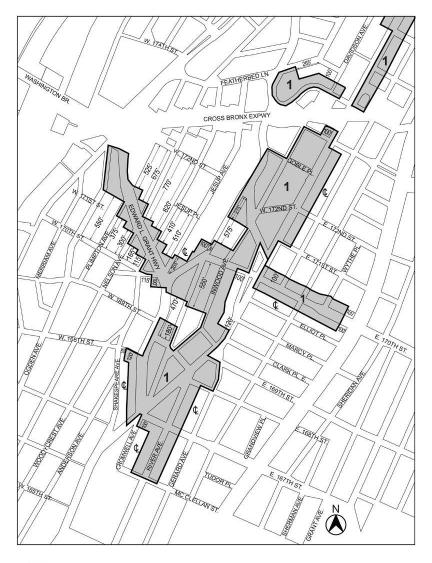

#### The Bronx Community District 1

Map 1 - (5/27/21)

Portion of Community District 1, The Bronx

Map 2 – (5/24/17)

Mandatory Inclusionary Housing Program Area see Section 23-154(d)(3)

Area 1 — 9/14/16 MIH Program Option 1 and Option 2

Area 3 - 5/24/17 MIH Program Option 1

Portion of Community District 1, The Bronx

Map 3 - (10/27/16)

Portion of Community District 1, The Bronx

Map 4 – (4/25/18)

Mandatory Inclusionary Housing Program Area see Section 23-154(d)(3)

Area **5** - 4/25/18 MIH Program Option 1 and Deep Affordability Option

Map 6 – (3/13/19)

Portion of Community District 1, The Bronx

Map 7 – (6/26/19)

Portion of Community District 1, The Bronx

Map 8 - (10/17/19)

Mandatory Inclusionary Housing Program Area see Section 23-154(d)(3)

Area 9 — (10/17/19) MIH Program Option 1 and Deep Affordability Option

Portion of Community District 1, The Bronx

Map 9 – (2/13/25)

Portion of Community District 1, The Bronx

Map 10 - (4/28/22)

Portion of Community District 1, The Bronx