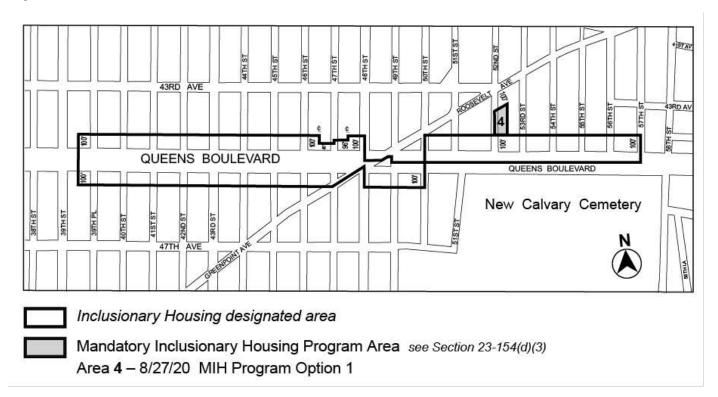

#### **Queens Community District 2**

Map 1 - (8/27/20)

Portion of Community District 2, Queens

Map 2 - (4/22/20)

Inclusionary Housing designated area

Mandatory Inclusionary Housing Program Area see Section 23-154(d)(3)
Area 1—10/31/18 MIH Program Option 2

Mandatory Inclusionary Housing Program Area see Section 23-154(d)(3) Area 2 — 4/22/20 MIH Program Option 1

Mandatory Inclusionary Housing Program Area see Section 23-154(d)(3) Area 3 — 4/22/20 MIH Program Option 1 and Option 2