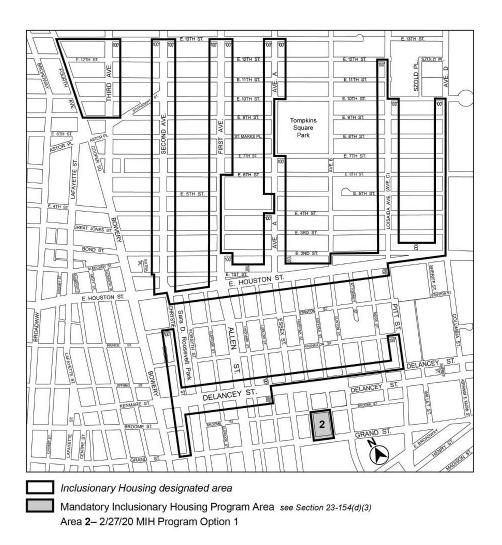

#### Manhattan Community District 3

Map 1 - (2/27/20)

Portion of Community District 3, Manhattan

Map 2 - (8/8/18)

Inclusionary Housing Designated Area

Mandatory Inclusionary Housing Program Area see Section 23-154(d)(3)
Area 1 -- 8/8/18 MIH Program Option 1 and Option 2