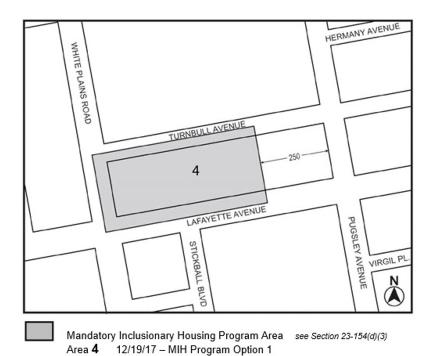

Portion of Community District 9, The Bronx

Map 4 – (12/19/17)

Portion of Community District 9, The Bronx

Map 5 - (4/18/19)

Mandatory Inclusionary Housing Program area see Section 23-154(d)(3)

Area 5 – 4/18/19 MIH Program Option 1