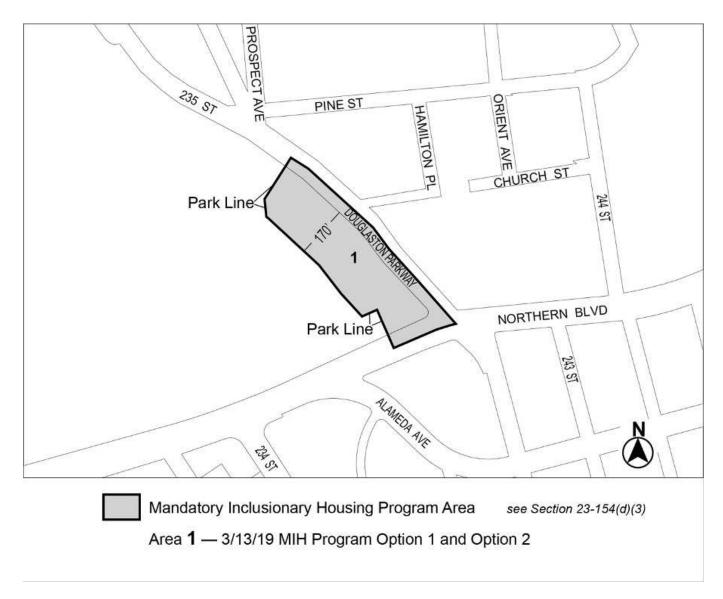

## Queens Community District 11

Map 1 - (3/13/19)

Portion of Community District 11, Queens