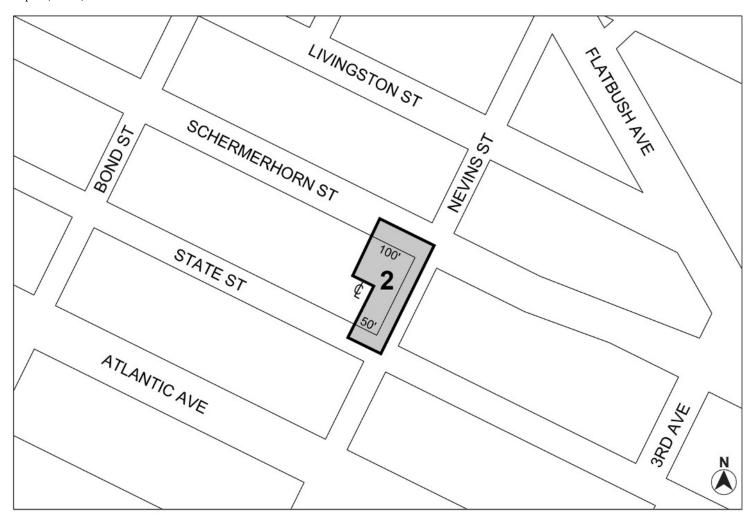

Area 1 — 3/22/18 MIH Program Option 1 and Deep Affordability Option

Portions of Community Districts 4 and 5, The Bronx

The Bronx Community District 6

Map 1 – (5/27/21)

Inclusionary Housing designated area