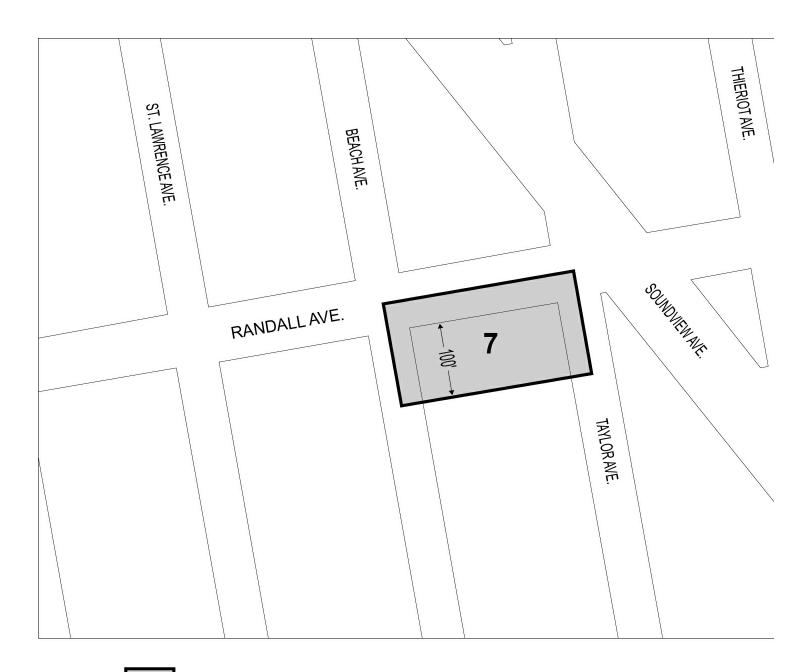

# Queens Community District 7

Map 1 - (6/21/16)

Mandatory Inclusionary Housing Program Area see Section 23-154(d)(3)

Area 1 - 6/21/16 MIH Program Option 1 and Option 2

Portion of Community District 7, Queens