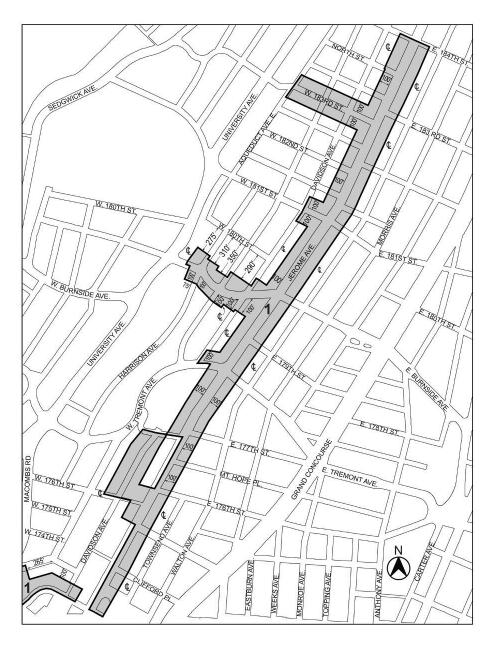

#### The Bronx Community District 11

Map 2 - (3/13/19)

Portion of Community District 11, The Bronx

Map 3 - (4/18/19)

Portion of Community District 11, The Bronx

The Bronx Community District 12

Map 1 – (7/14/22)

Mandatory Inclusionary Housing Program Area see Section 2

Area 1 — 2/13/19 MIH Program Option 1 and Option 2

Area 3 — 7/14/22 MIH Program Option 1 and Option 2

Portion of Community District 12, The Bronx