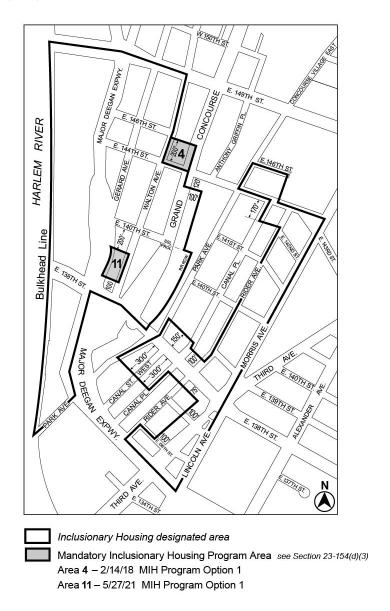

#### The Bronx Community District 4

Map 1 - (11/16/16)

Portion of Community District 4, The Bronx

Map 2 – (10/17/17)

Mandatory Inclusionary Housing Program area see Section 23-154(d)(3)

Area 2 — 10/17/17 MIH Program Option 1 and Deep Affordability Option

Portion of Community District 4, The Bronx

Map 3 - (3/25/21)

Mandatory Inclusionary Housing Program Area see Section 23-154(d)(3)
Area 3 – 3/25/21 MIH Program Option 1

Mandatory Inclusionary Housing Program Area see Section 23-154(d)(3)