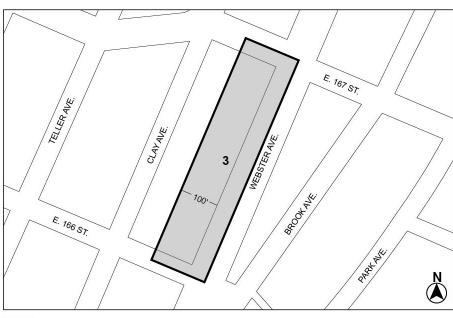

Portion of Community District 4, The Bronx

Map 3 - (3/25/21)

Mandatory Inclusionary Housing Program Area see Section 23-154(d)(3)
Area 3 – 3/25/21 MIH Program Option 1

Mandatory Inclusionary Housing Program Area see Section 23-154(d)(3)