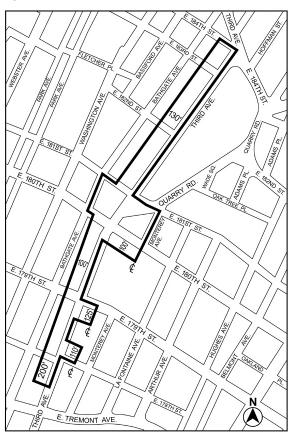

Area 1 — 3/22/18 MIH Program Option 1 and Deep Affordability Option

Portions of Community Districts 5 and 7, The Bronx

Map 2 - (3/22/18)

Mandatory Inclusionary Housing Program Area see Section 23-154(d)(3)

Area 1 — 3/22/18 MIH Program Option 1 and Deep Affordability Option

Portions of Community Districts 4 and 5, The Bronx

The Bronx Community District 6

Map 1 – (5/27/21)

Inclusionary Housing designated area