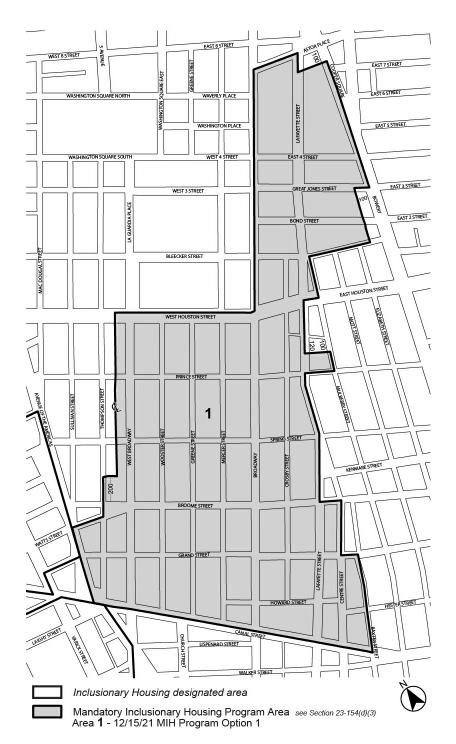

#### Manhattan Community District 3

Map 1 - (2/27/20)

Portion of Community District 3, Manhattan

Map 2 - (8/8/18)

Inclusionary Housing Designated Area

Mandatory Inclusionary Housing Program Area see Section 23-154(d)(3)
Area 1 -- 8/8/18 MIH Program Option 1 and Option 2

Portion of Community District 3, Manhattan