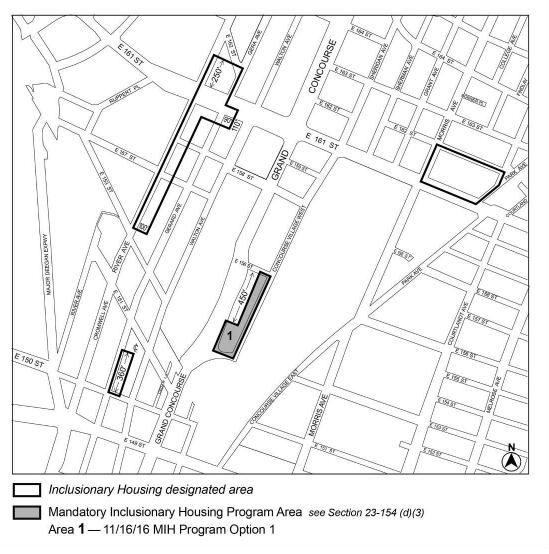

#### The Bronx Community District 4

Map 1 - (11/16/16)

Portion of Community District 4, The Bronx

Map 2 – (10/17/17)

Mandatory Inclusionary Housing Program area see Section 23-154(d)(3)

Area 2 — 10/17/17 MIH Program Option 1 and Deep Affordability Option