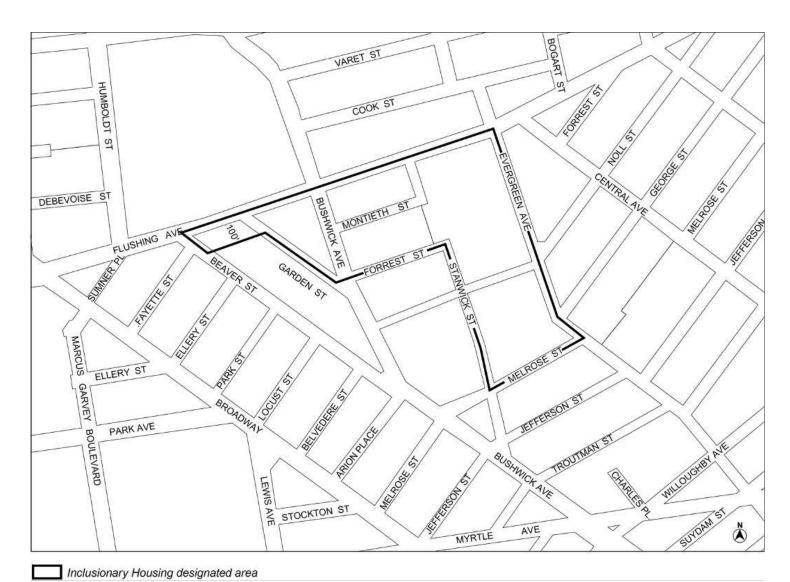

#### The Bronx Community District 7

Map 1 – (3/23/11)

\_\_\_\_\_ molasionally mousting designated area

Portion of Community District 7, The Bronx

The Bronx Community District 9

Map 1 – (5/24/17)

Mandatory Inclusionary Housing Program Area see Section 23-154(d)(3)
Area 1– 5/24/17 MIH Program Option 1