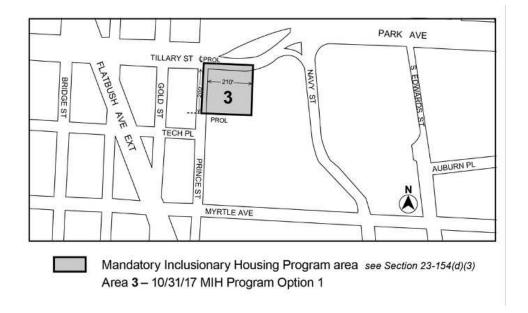

### Appendix F - Brooklyn

**Brooklyn Community District 1** 

Map 1 – (12/15/21)

Map 3 - (4/14/10)

Portion of Community District 1, Brooklyn

Map 4 - (10/31/17)

Portion of Community District 1, Brooklyn

Mandatory Inclusionary Housing Program Area see Section 23-154(d)(3)

Area 8 — 6/2/22 MIH Program Option 1 and Option 2

Portion of Community District 1, Brooklyn