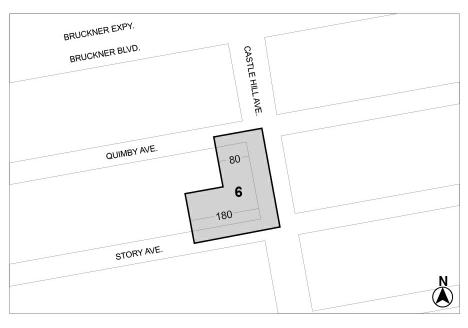

#### The Bronx Community District 7

Map 1 – (3/23/11)

\_\_\_\_\_ molasionally mousting designated area

Portion of Community District 7, The Bronx

The Bronx Community District 9

Map 1 – (5/24/17)

Mandatory Inclusionary Housing Program Area see Section 23-154(d)(3)
Area 1– 5/24/17 MIH Program Option 1