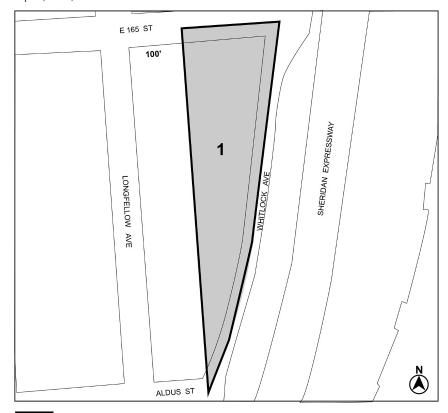

#### The Bronx Community District 2

Map 1 - (7/20/17)

Mandatory Inclusionary Housing Program Area see Section 23-154(d)(3)

Area 1 – 7/20/17 MIH Program Option 1

Portion of Community District 2, The Bronx

Map 2 – (3/22/18)