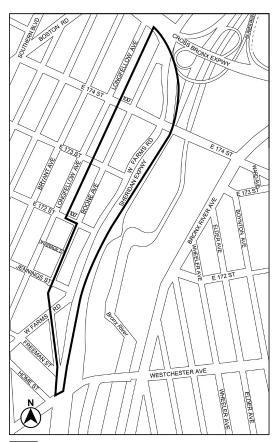

Map 7 – (8/11/22)

Portion of Community District 9, The Bronx

Map 8 - (9/28/23)

Portion of Community District 9, The Bronx

The Bronx Community Districts 9, 10, 11

Map 1 - (8/15/24)

Portion of Community Districts 9, 10, 11, The Bronx