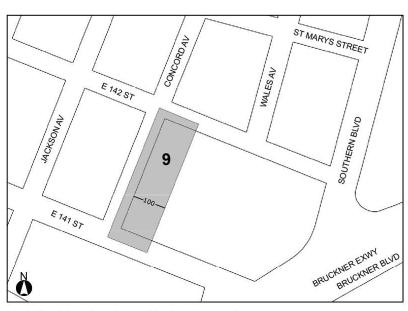

#### The Bronx Community District 7

Map 1 – (3/23/11)

\_\_\_\_\_ molasionally mousting designated area

Portion of Community District 7, The Bronx

The Bronx Community District 9

Map 1 – (5/24/17)

Mandatory Inclusionary Housing Program Area see Section 23-154(d)(3)
Area 1– 5/24/17 MIH Program Option 1