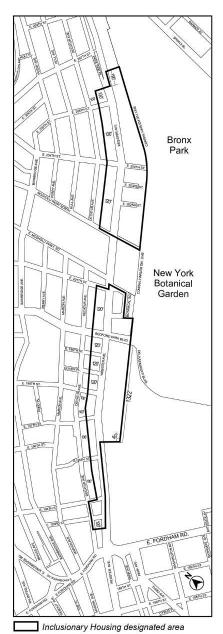

#### The Bronx Community District 3

Map 1 - (10/5/11)

Inclusionary Housing designated area