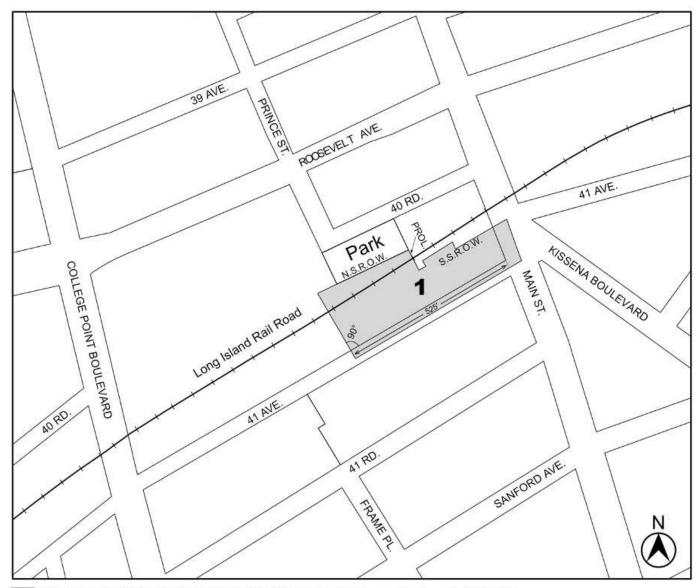

# Queens Community District 1

Map 1 - (10/10/24)

Portion of Community District 1, Queens

Map 2 – (7/29/09)

Portion of Community District 1, Queens

Map 3 – (12/9/21)

Mandatory Inclusionary Housing Area see Section 23-154(d)(3)

Area 1 — 3/22/18 MIH Program Option 2

Area 12 — 12/9/21 MIH Program Option 1

Mandatory Inclusionary Housing Area see Section 23-154(d)(3)

Area 2 — 10/31/18 MIH Program Option 1 and Option 2 Area 13 — 5/19/22 MIH Program Option 1