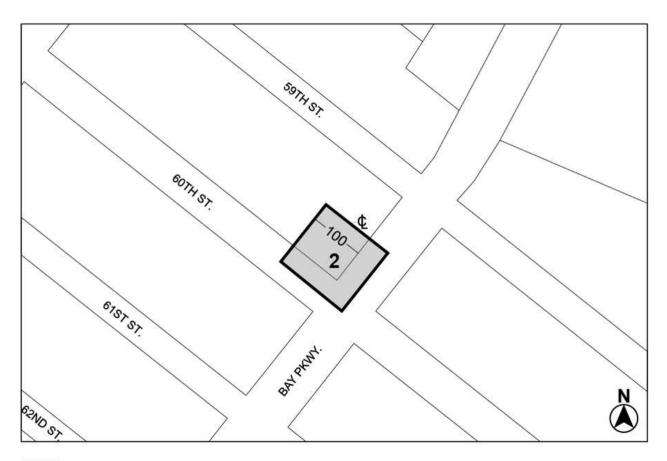

# Queens Community District 7

Map 1 - (6/21/16)

Mandatory Inclusionary Housing Program Area see Section 23-154(d)(3)

Area 1 - 6/21/16 MIH Program Option 1 and Option 2

Portion of Community District 7, Queens