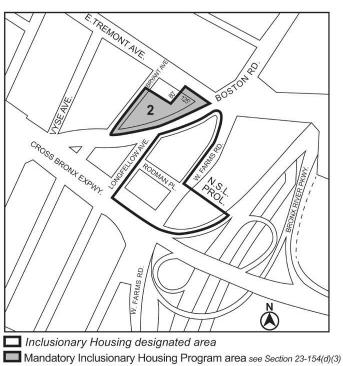

#### The Bronx Community District 7

Map 1 – (3/23/11)

\_\_\_\_\_ molasionally mousting designated area

Portion of Community District 7, The Bronx

The Bronx Community District 9

Map 1 – (5/24/17)

Mandatory Inclusionary Housing Program Area see Section 23-154(d)(3)
Area 1– 5/24/17 MIH Program Option 1