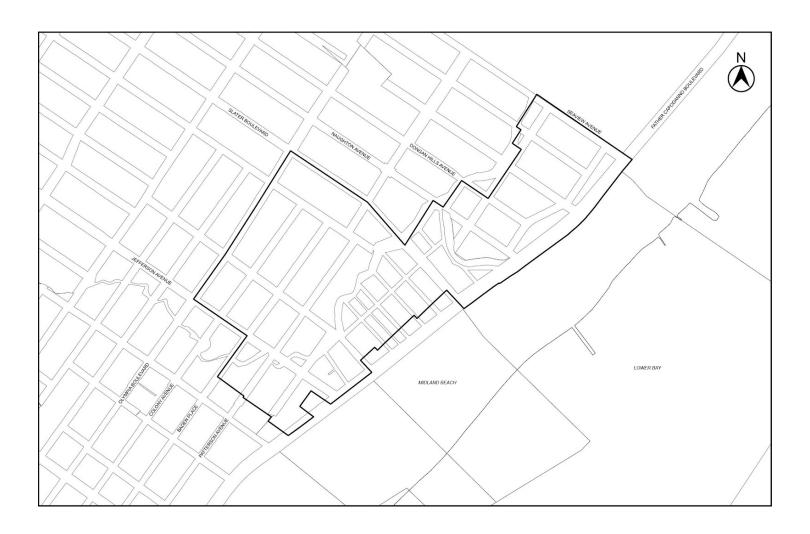

Map 5 – Special Coastal Risk District 4, in Gerritsen Beach, Community District 15, Borough of Brooklyn (5/12/21)

District boundary

| Map 6 – Special Coastal Risk District 5, in Edgemere, Community District 14, Borough of Queens (7/14/22) |  |
|----------------------------------------------------------------------------------------------------------|--|
|                                                                                                          |  |
|                                                                                                          |  |
|                                                                                                          |  |
|                                                                                                          |  |
|                                                                                                          |  |
|                                                                                                          |  |
|                                                                                                          |  |
|                                                                                                          |  |
|                                                                                                          |  |
|                                                                                                          |  |
|                                                                                                          |  |
|                                                                                                          |  |
|                                                                                                          |  |
|                                                                                                          |  |
|                                                                                                          |  |
|                                                                                                          |  |
|                                                                                                          |  |
|                                                                                                          |  |
|                                                                                                          |  |
|                                                                                                          |  |
|                                                                                                          |  |
|                                                                                                          |  |
|                                                                                                          |  |
|                                                                                                          |  |