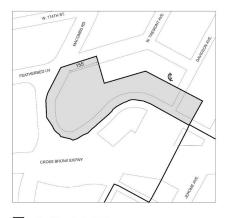

## **APPENDIX** -

LAST AMENDED 6/6/2024

Map 1. Special Jerome Corridor District, Subdistrict and Subareas

- Map 2. Designated locations for street wall continuity and ground floor requirements in Subarea A1
- Map 3. Designated locations for street wall continuity and ground floor requirements in Subarea A2
- Map 4. Designated locations for street wall continuity requirements in Subarea A3
- Map 5 Boundary of Subarea A4