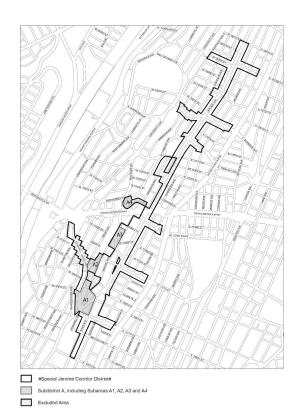

## **APPENDIX** -

LAST AMENDED 6/6/2024

Map 1. Special Jerome Corridor District, Subdistrict and Subareas

- Map 2. Designated locations for street wall continuity and ground floor requirements in Subarea A1
- Map 3. Designated locations for street wall continuity and ground floor requirements in Subarea A2
- Map 4. Designated locations for street wall continuity requirements in Subarea A3
- Map 5 Boundary of Subarea A4

#Special Jerome Corridor Districts

Subdistrict A