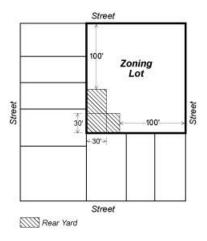

#### R1 R2 R3 R4 R5 R6 R7 R8 R9 R10 R11 R12

In all districts, as indicated, for #corner lots#, and for #zoning lots# that are bounded by two or more #streets# that are neither #corner lots# nor #through lots#, the portion of a #side lot line# beyond 100 feet of the #street line# that it intersects shall be considered a #rear lot line# and the following rules shall apply along such #rear lot line#:

(a) In all districts, a #rear yard# with a minimum depth of 30 feet shall be provided where such #rear lot line# coincides with a #rear lot line# of an adjoining #zoning lot#.

### **CORNER LOT**

(b) In R1 through R5 Districts, a #rear yard# with a minimum depth of eight feet shall be provided where such #rear lot line# coincides with a #side lot line# of an adjoining #zoning lot#.