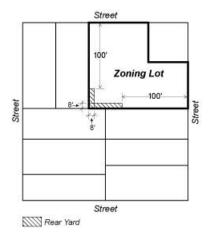

#### R1 R2 R3 R4 R5 R6 R7 R8 R9 R10 R11 R12

In all districts, as indicated, for #corner lots#, and for #zoning lots# that are bounded by two or more #streets# that are neither #corner lots# nor #through lots#, the portion of a #side lot line# beyond 100 feet of the #street line# that it intersects shall be considered a #rear lot line# and the following rules shall apply along such #rear lot line#:

(a) In all districts, a #rear yard# with a minimum depth of 30 feet shall be provided where such #rear lot line# coincides with a #rear lot line# of an adjoining #zoning lot#.

### **CORNER LOT**

(b) In R1 through R5 Districts, a #rear yard# with a minimum depth of eight feet shall be provided where such #rear lot line# coincides with a #side lot line# of an adjoining #zoning lot#.