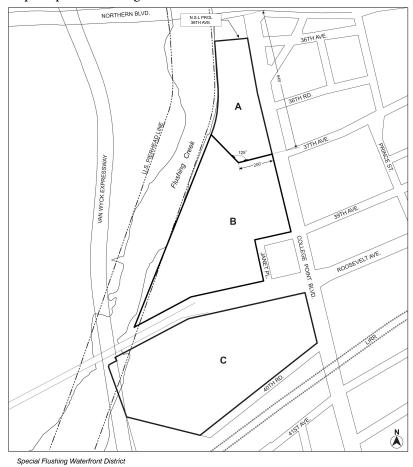

## Appendix - Special Flushing Waterfront District Plan

LAST AMENDED12/10/2020

Subdistricts

Map 1. Special Flushing Waterfront District and Subdistricts

Map 2. Publicly Accessible Private Street Network

Map 3. Requirements Along Street Frontages