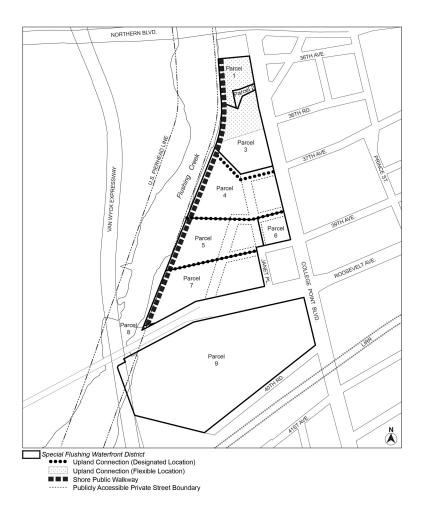

## Appendix - Special Flushing Waterfront District Plan

LAST AMENDED12/10/2020

Subdistricts

Map 1. Special Flushing Waterfront District and Subdistricts

Map 2. Publicly Accessible Private Street Network

Map 3. Requirements Along Street Frontages

Map 4. Waterfront Access Plan: Parcel Designation

Map 5. Waterfront Access Plan: Visual Corridors

Map 6. Waterfront Access Plan: Public Access Areas

Map 7. Waterfront Access Plan: Phase I Waterfront Public Access Improvements