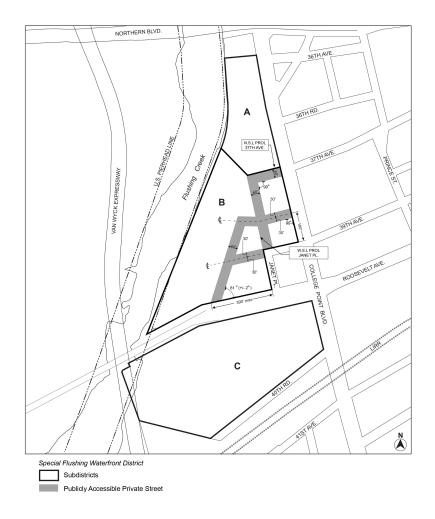

## Appendix - Special Flushing Waterfront District Plan

LAST AMENDED12/10/2020

Subdistricts

Map 1. Special Flushing Waterfront District and Subdistricts

Map 2. Publicly Accessible Private Street Network

Map 3. Requirements Along Street Frontages