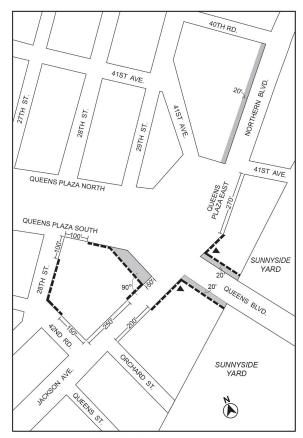

## (8/13/15)

Map 3: Sidewalk Widening and Street Wall Location

Mandatory Sidewalk Widening

---- Permitted Street Wall Setback Locations

▲ Additional 1,500 sq. ft. of sidewalk widening to be located within 100' of the intersection.