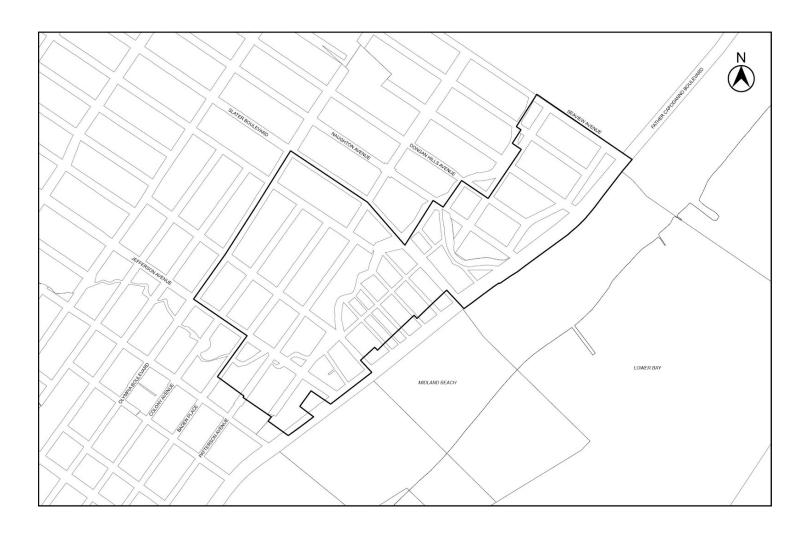

District Boundary

Map 3 - Special Coastal Risk District 3, encompassing New York State Enhanced Buyout Areas in Graham Beach and Ocean Breeze, Community District 2, Borough of Staten Island (9/7/17)

Map 4 - Special Coastal Risk District 3, encompassing New York State Enhanced Buyout Areas in Oakwood Beach, Community District 3, Borough of Staten Island (9/7/17)