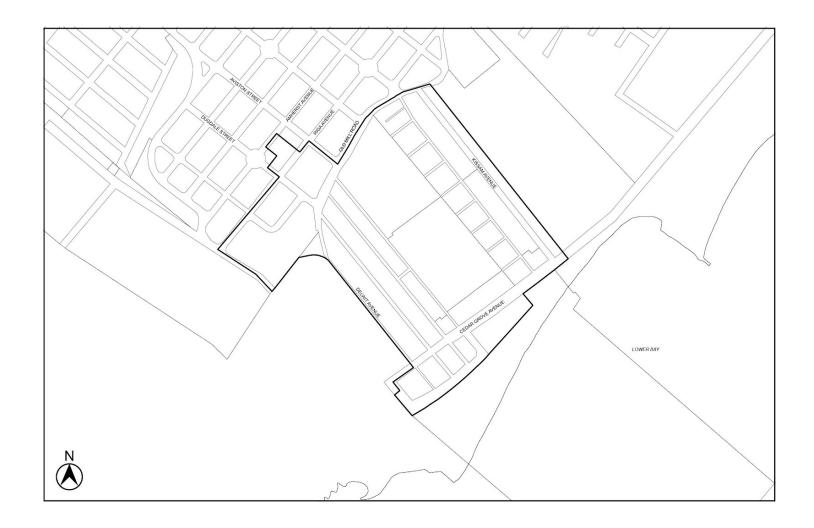

District Boundary

Map 3 - Special Coastal Risk District 3, encompassing New York State Enhanced Buyout Areas in Graham Beach and Ocean Breeze, Community District 2, Borough of Staten Island (9/7/17)

Map 4 - Special Coastal Risk District 3, encompassing New York State Enhanced Buyout Areas in Oakwood Beach, Community District 3, Borough of Staten Island (9/7/17)