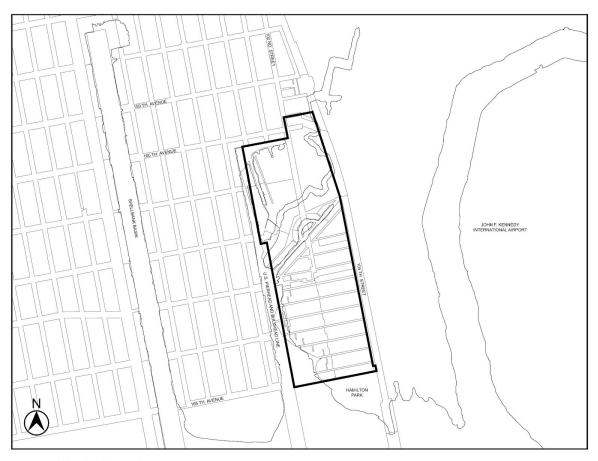

## APPENDIX - Special Coastal Risk District Plan

LAST AMENDED7/14/2022

Map 1 - Special Coastal Risk District 1, in Broad Channel, Community District 14, Borough of Queens (6/21/17)

District Boundary

Map 2 - Special Coastal Risk District 2, in Hamilton Beach, Community District 10, Borough of Queens (6/21/17)