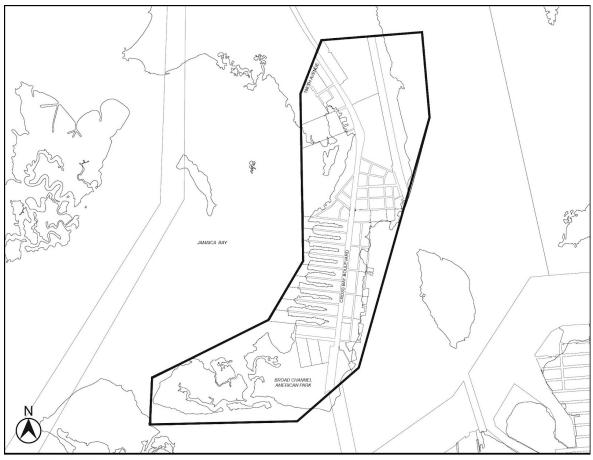

## APPENDIX - Special Coastal Risk District Plan

LAST AMENDED7/14/2022

Map 1 - Special Coastal Risk District 1, in Broad Channel, Community District 14, Borough of Queens (6/21/17)

District Boundary

Map 2 - Special Coastal Risk District 2, in Hamilton Beach, Community District 10, Borough of Queens (6/21/17)