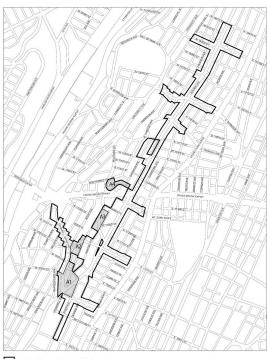

## **APPENDIX** -

LAST AMENDED 6/6/2024

Special Jerome Corridor District, Subdistrict and Subareas Map 1.

 #Special Jeromic
Subdistrict A, inc
Excluded Area cial Jerome Corridor District# Subdistrict A, including Subareas A1, A2, A3 and A4