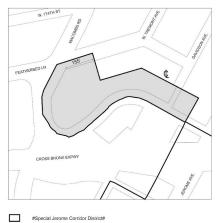

## **APPENDIX** -

LAST AMENDED 6/6/2024

Special Jerome Corridor District, Subdistrict and Subareas Map 1.

 #Special Jeromic
Subdistrict A, inc
Excluded Area cial Jerome Corridor District# Subdistrict A, including Subareas A1, A2, A3 and A4