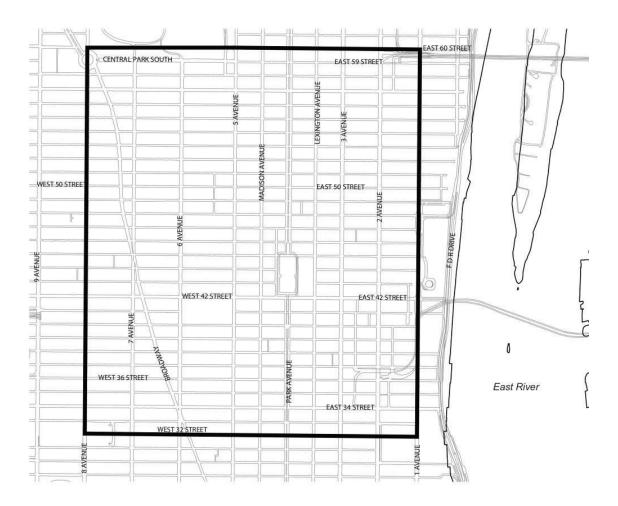

## 13-141 - Areas where public parking lots are not permitted

LAST AMENDED 5/8/2013

#Public parking lots# shall not be permitted in the areas shown on the following maps, except where permitted by Section 13-45 (Special Permits for Additional Parking Spaces).

Map 1 — Area where public parking lots are not permitted in the midtown Manhattan Core

Map 2 — Area where public parking lots are not permitted in the downtown Manhattan Core