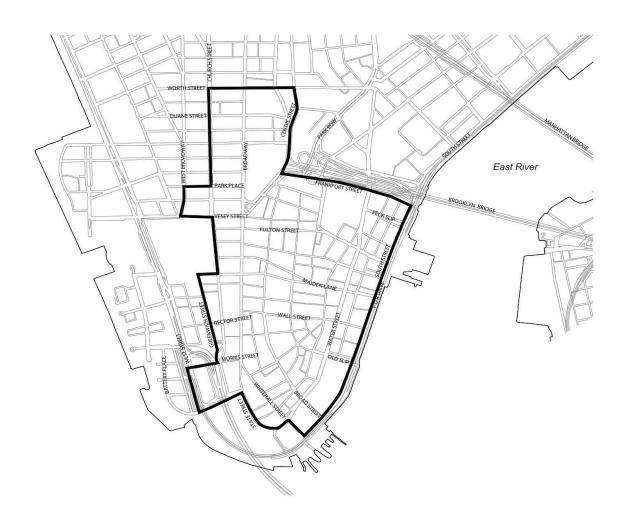

## 13-141 - Areas where public parking lots are not permitted

LAST AMENDED 5/8/2013

#Public parking lots# shall not be permitted in the areas shown on the following maps, except where permitted by Section 13-45 (Special Permits for Additional Parking Spaces).

Map 1 — Area where public parking lots are not permitted in the midtown Manhattan Core

Map 2 — Area where public parking lots are not permitted in the downtown Manhattan Core