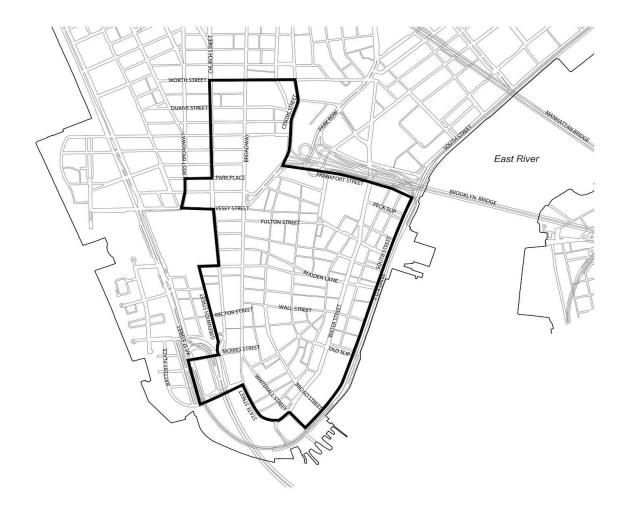

- (a) no #public parking lots# shall be permitted within:
  - the area shown on Map 1 (Area where public parking lots are not permitted in the midtown Manhattan Core) in Section <u>13-141;</u>
  - (2) the area designated on Map 2 (Area where public parking lots are not permitted in the downtown Manhattan Core) in Section <u>13-141</u>; and
  - (3) the Preservation Area of the #Special Clinton District#, as shown on the map in Appendix A of Article IX, Chapter 6; and
- (b) for M1-5 or M1-6 Districts, #public parking lots# shall only be permitted in the following locations:
  - (1) north of 42nd Street and west of 10th Avenue;
  - (2) west of Ninth Avenue between 17th Street and 30th Street; and
  - (3) south of Canal Street.

## 13-141 - Areas where public parking lots are not permitted

LAST AMENDED 5/8/2013

#Public parking lots# shall not be permitted in the areas shown on the following maps, except where permitted by Section <u>13-45</u> (Special Permits for Additional Parking Spaces).

Map 1 — Area where public parking lots are not permitted in the midtown Manhattan Core

Map 2 — Area where public parking lots are not permitted in the downtown Manhattan Core