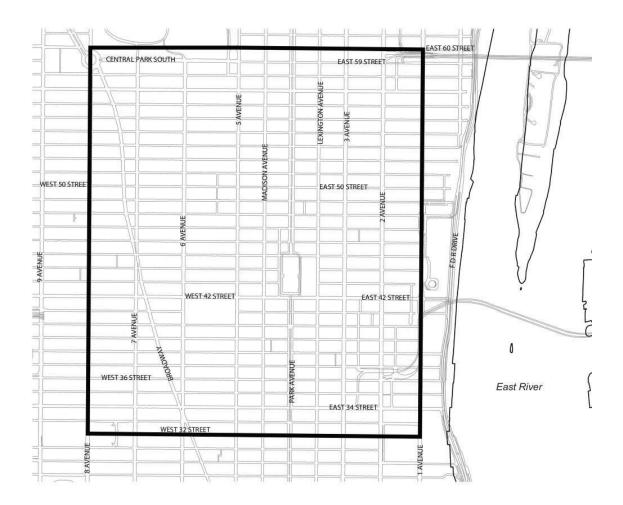

- (a) no #public parking lots# shall be permitted within:
  - the area shown on Map 1 (Area where public parking lots are not permitted in the midtown Manhattan Core) in Section <u>13-141;</u>
  - (2) the area designated on Map 2 (Area where public parking lots are not permitted in the downtown Manhattan Core) in Section <u>13-141</u>; and
  - (3) the Preservation Area of the #Special Clinton District#, as shown on the map in Appendix A of Article IX, Chapter 6; and
- (b) for M1-5 or M1-6 Districts, #public parking lots# shall only be permitted in the following locations:
  - (1) north of 42nd Street and west of 10th Avenue;
  - (2) west of Ninth Avenue between 17th Street and 30th Street; and
  - (3) south of Canal Street.

## 13-141 - Areas where public parking lots are not permitted

LAST AMENDED 5/8/2013

#Public parking lots# shall not be permitted in the areas shown on the following maps, except where permitted by Section <u>13-45</u> (Special Permits for Additional Parking Spaces).

Map 1 — Area where public parking lots are not permitted in the midtown Manhattan Core

Map 2 — Area where public parking lots are not permitted in the downtown Manhattan Core