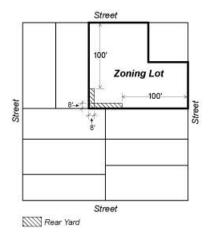

#### R1 R2 R3 R4 R5 R6 R7 R8 R9 R10 R11 R12

In all districts, as indicated, for #corner lots#, and for #zoning lots# that are bounded by two or more #streets# that are neither #corner lots# nor #through lots#, the portion of a #side lot line# beyond 100 feet of the #street line# that it intersects shall be considered a #rear lot line# and the following rules shall apply along such #rear lot line#:

(a) In all districts, a #rear yard# with a minimum depth of 30 feet shall be provided where such #rear lot line# coincides with a #rear lot line# of an adjoining #zoning lot#.

### **CORNER LOT**

(b) In R1 through R5 Districts, a #rear yard# with a minimum depth of eight feet shall be provided where such #rear lot line# coincides with a #side lot line# of an adjoining #zoning lot#.

| (c) | In R6 through R12 Districts, no #rear yard# shall be required where such #rear lot line# coincides with a #side lot line# of an adjoining #zoning lot#. |
|-----|---------------------------------------------------------------------------------------------------------------------------------------------------------|
|     |                                                                                                                                                         |
|     |                                                                                                                                                         |
|     |                                                                                                                                                         |
|     |                                                                                                                                                         |
|     |                                                                                                                                                         |
|     |                                                                                                                                                         |
|     |                                                                                                                                                         |
|     |                                                                                                                                                         |
|     |                                                                                                                                                         |
|     |                                                                                                                                                         |
|     |                                                                                                                                                         |