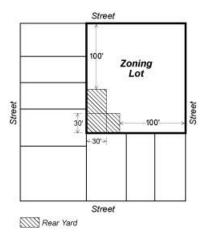

#### R1 R2 R3 R4 R5 R6 R7 R8 R9 R10 R11 R12

In all districts, as indicated, for #corner lots#, and for #zoning lots# that are bounded by two or more #streets# that are neither #corner lots# nor #through lots#, the portion of a #side lot line# beyond 100 feet of the #street line# that it intersects shall be considered a #rear lot line# and the following rules shall apply along such #rear lot line#:

(a) In all districts, a #rear yard# with a minimum depth of 30 feet shall be provided where such #rear lot line# coincides with a #rear lot line# of an adjoining #zoning lot#.

### **CORNER LOT**

(b) In R1 through R5 Districts, a #rear yard# with a minimum depth of eight feet shall be provided where such #rear lot line# coincides with a #side lot line# of an adjoining #zoning lot#.

| (c) | In R6 through R12 Districts, no #rear yard# shall be required where such #rear lot line# coincides with a #side lot line# of an adjoining #zoning lot#. |
|-----|---------------------------------------------------------------------------------------------------------------------------------------------------------|
|     |                                                                                                                                                         |
|     |                                                                                                                                                         |
|     |                                                                                                                                                         |
|     |                                                                                                                                                         |
|     |                                                                                                                                                         |
|     |                                                                                                                                                         |
|     |                                                                                                                                                         |
|     |                                                                                                                                                         |
|     |                                                                                                                                                         |
|     |                                                                                                                                                         |
|     |                                                                                                                                                         |